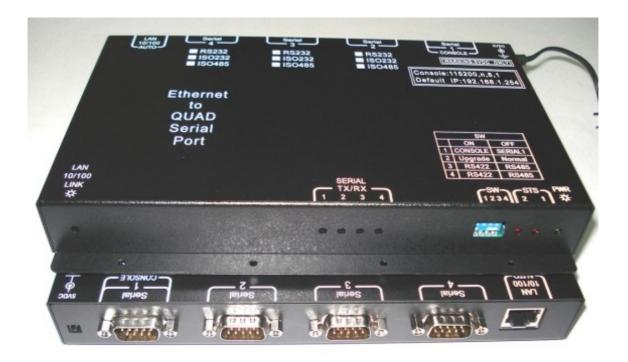

# APORTO04 IP to Serial Port Converter

- **♦ 10/100Mbps LAN Connection** 
  - ◆ 4 isolated RS422/RS485 Serial Port
    - **♦ Linux based system board**

- ★32bit 100MHz RISC CPU higher performance than 16bit CPU.
- **★** Auto-detecting 10/100Mbps Ethernet interface.
- ★ Support WIN NT/2000/XP/Vista/WIN7/8/10 virtual COM drive.
- ★ Support UNIX & Linux real TTY driver.
- ★ Support TCP server/Client mode.
- ★ Support UDP send/receive mode.
- **★** Support WEB,TELNET and terminal setup.
- ★ Support Ground isolated RS422/RS485 interface
- **★** Support Auto-Data-Direction-Control feature in RS485.

# **APORTOO4** IP to Serial Port Converter Specification:

#### Serial port:

\*Interface: Ground isolated RS422/RS485

\*connector: DB9 male. \*Port Number: 4.

\*speed: upto 230400bps.

NOTE: console port share with serial port 1

**NOTE:** each serial port can be set to RS422 or Environment:

RS485 by DIP switch. We can set all serial port in same interface type in front panel's DIP switch. Or we can set each serial port interface type by DIP switch in PCB.