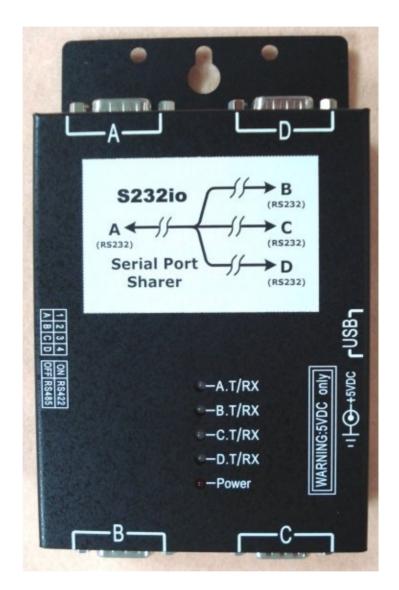

# S232io Serial Port Sharer

- Support double isolated RS232 port
  - Powerful and Flexible

- ★ Any data from port A will be sent to port B,C,D simultaneously.
- ★ Any data from port B,C,D will be sent to port A only.
- ★ Support ground isolated feature between external device and S232io box.
- ★ Support double ground isolated feature between any external devices.

#### Serial Port interface:

\*Connector type: DB9 male connector.

\*interface type: isolated RS232.

\*Number of ports: 4 (port A,B,C,D)

# LED indicator:

\*PWR: DC power input ON indicator.

\*ATRX: serial port A TXD/RXD signal activity.

\*BTRX: serial port B TXD/RXD signal activity.

\*CTRX: serial port C TXD/RXD signal activity.

\*DTRX: serial port D TXD/RXD signal activity.